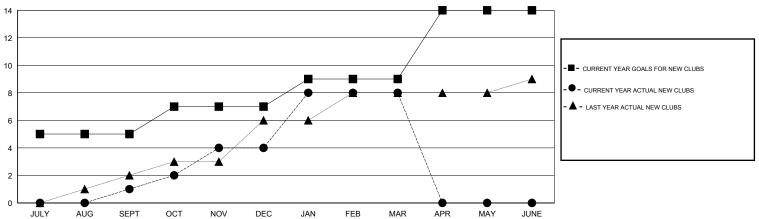

# LOCATION INDIA

 $\mathsf{GMT}\;\mathsf{CA}\;6$ 

| Clubs                 |                  |           |                  |                       | Members       |                    |                                     |                    |                  |
|-----------------------|------------------|-----------|------------------|-----------------------|---------------|--------------------|-------------------------------------|--------------------|------------------|
| RESULTS FOR 2014-2015 |                  |           |                  | RESULTS FOR 2014-2015 |               |                    |                                     |                    |                  |
| QUARTER               | NEW CLUB<br>GOAL | NEW CLUBS | DROPPED<br>CLUBS | NET<br>GAIN/LOSS      | QUARTER       | NEW MEMBER<br>GOAL | CHARTER AND<br>NEW MEMBERS<br>ADDED | DROPPED<br>MEMBERS | NET<br>GAIN/LOSS |
| JULY/AUG/SEPT         | 5                | 1         | 1                | 0                     | JULY/AUG/SEPT | 250                | 195                                 | 80                 | 115              |
| OCT/NOV/DEC           | 2                | 3         | 1                | 2                     | OCT/NOV/DEC   | 300                | 151                                 | 44                 | 107              |
| JAN/FEB/MAR           | 2                | 4         | 3                | 1                     | JAN/FEB/MAR   | 250                | 574                                 | 174                | 400              |
| APR/MAY/JUNE          | 5                | 0         | 0                | 0                     | APR/MAY/JUNE  | 350                | 0                                   | 0                  | 0                |

#### GOALS AND ACTUAL NEW CLUBS CUMULATIVE