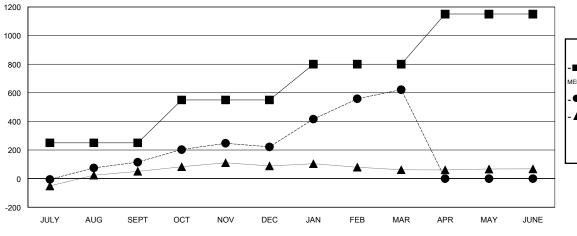

# LOCATION INDIA

 $\mathsf{GMT}\;\mathsf{CA}\;6$ 

| Clubs                 |                  |           |                  |                       | Members       |                    |                                     |                    |                  |
|-----------------------|------------------|-----------|------------------|-----------------------|---------------|--------------------|-------------------------------------|--------------------|------------------|
| RESULTS FOR 2014-2015 |                  |           |                  | RESULTS FOR 2014-2015 |               |                    |                                     |                    |                  |
| QUARTER               | NEW CLUB<br>GOAL | NEW CLUBS | DROPPED<br>CLUBS | NET<br>GAIN/LOSS      | QUARTER       | NEW MEMBER<br>GOAL | CHARTER AND<br>NEW MEMBERS<br>ADDED | DROPPED<br>MEMBERS | NET<br>GAIN/LOSS |
| JULY/AUG/SEPT         | 5                | 1         | 1                | 0                     | JULY/AUG/SEPT | 250                | 195                                 | 80                 | 115              |
| OCT/NOV/DEC           | 2                | 3         | 1                | 2                     | OCT/NOV/DEC   | 300                | 151                                 | 44                 | 107              |
| JAN/FEB/MAR           | 2                | 4         | 3                | 1                     | JAN/FEB/MAR   | 250                | 574                                 | 174                | 400              |
| APR/MAY/JUNE          | 5                | 0         | 0                | 0                     | APR/MAY/JUNE  | 350                | 0                                   | 0                  | 0                |

#### GOALS AND ACTUAL MEMBERS CUMULATIVE

ASSESSMENT DATA

| - CURRENT YEAR GOALS FOR NEW |  |
|------------------------------|--|
| MEMBERS                      |  |

- CURRENT YEAR ACTUAL MEMBERS

- ▲ - LAST YEAR ACTUAL MEMBERS